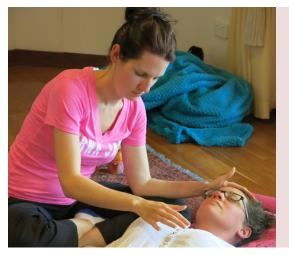

The SOL Spirit of Light Training offers students both a profound personal development experience and/or preparation for professional practice in Energy Healing, Clearing, Pastlife Integration. It is designed to offer exploration of different techniques for clearing of self to become an open channel for energy-healing and psychic work.

### THE BENEFITS

- Confidence in your intuition.
- An ability to work with people in a variety of energetic approaches.
- A deeper understanding of yourself and others.
- Personal healing and a greater sense of self.
- Insights in your limitations and how to change them.
- Greater clarity and trust in yourself and the energies around you.
- The direct experience of being a channel for light and healing and how to use it.
- The tools and techniques to become an energy worker/healer.
- Limited class size guarantees individual attention for each student.
- Two to four accredited SOL Spirit of Light assistants present in each class to support students.
- Hands on practice during and between modules.
- All necessary course materials, worksheets and CD's are provided.